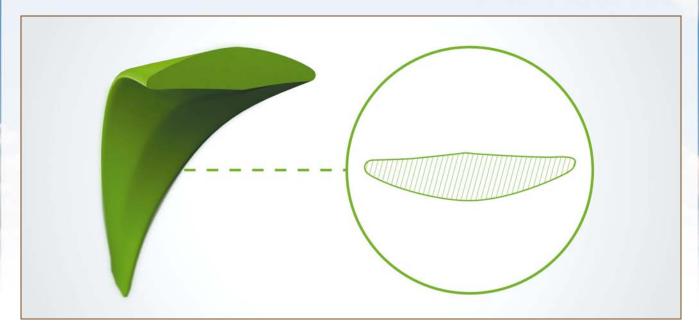

To reach a superior wearing resistance without losing in softness and resilience technical properties, RADIGREEN® MFL PE PAT is made of a special mix of polyethylene resins, duly selected and conveniently mixed in order to empower the resistance of the yarn along the full width of the blade.

SHAPED TO WIN