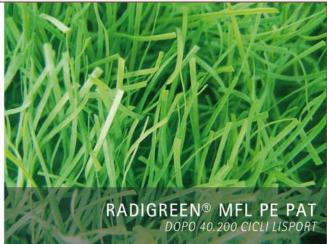

# RADIGREEN® MFL PE PAT

RADIGREEN® MFL PE range of products presents RADIGREEN® MFL PE PAT, a new yarn specifically developed for sports fields meant for extensive use in communities and schools. Thanks to its rounded and smooth shape, RADIGREEN® MFL PE PAT assures an unmatched performance in terms of wearing resistance (more than 40,000 Lisport cycles).

A successful mix between chemical formulation and design, RADIGREEN® MFL PE PAT remains perfectly undamaged even after more than 40,000 Lisport cycles.

RADIGREEN® MFL PE is the result of our long experience in yearns for sports applications and the cooperation between raw materials producers and RADIGREEN® R&D team.