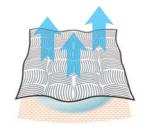

## PERFORMANCE CHARACTERISTICS •

- OTTON FEEL: soft touch and natural look
- BREATHABILITY: quick perspiration, absorption and wicking

## 

- SPORTSWEAR
- INTIMATEWEAR
- TECHNICAL FABRICS
- INDUSTRIAL SECTOR
- CLOTHING AND SPORT INDUSTRY

WATER ABSORPTION

**WICKING PROPERTIES** 

| HIGH TENACITY AIR - TEXTURED YARNS POLYAMIDE 6.6 |        |             |             |         |
|--------------------------------------------------|--------|-------------|-------------|---------|
| Count                                            | Lustre |             |             | Section |
| Dtex                                             | Bright | Semi – Dull | Full - Dull |         |
| 90F34                                            |        | X           |             | 0       |
| 180F68                                           |        | X           |             | 0       |
| 360F136                                          |        | X           |             | 0       |