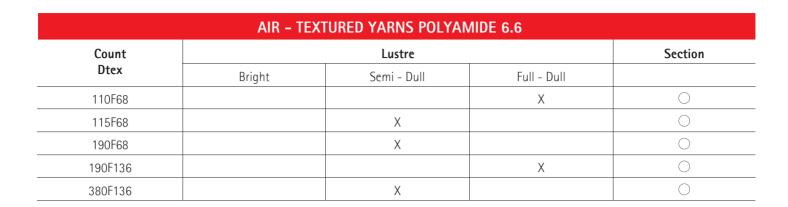

## RADILON® SOFT

Air-textured polyamide 6.6 yarn

Radici Yarn – a Company belonging to the RadiciGroup Fibres Business Area and a leading PA6 and PA6.6 synthetic fibre manufacturer - has widened its product portfolio with the addition of Radilon® Soft. This product fits the needs of markets seeking to combine the performance characteristics of polyamide fibres with the look and feel of natural fibres. The air-texturing process endows continuous yarn with special characteristics, or irregularities, that impart the look of discontinuous yarn, such as cotton.