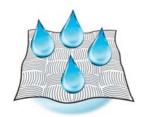

## PERFORMANCE CHARACTERISTICS •

- OTTON FEEL: soft touch and natural look
- BREATHABILITY: quick perspiration, absorption and wicking

## 

- SPORTSWEAR
- INTIMATEWEAR
- TECHNICAL FABRICS
- INDUSTRIAL SECTOR
- CLOTHING AND SPORT INDUSTRY

WATER ABSORPTION

**WICKING PROPERTIES** 

| HIGH TENACITY AIR - TEXTURED YARNS POLYAMIDE 6.6 |        |             |             |         |
|--------------------------------------------------|--------|-------------|-------------|---------|
| Count                                            | Lustre |             |             | Section |
| Dtex                                             | Bright | Semi – Dull | Full - Dull |         |
| 90F34                                            |        | X           |             | 0       |
| 180F68                                           |        | X           |             | 0       |
| 360F136                                          |        | X           |             | 0       |