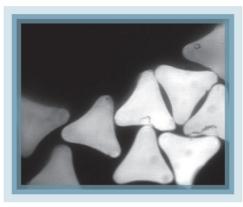

This yarn, **bright with a trilobal section**, allows to obtain **high-brightness fabrics** thanks to its peculiar shape. It is specially used to create satin fabrics and other fabrics with particular colour reflection.