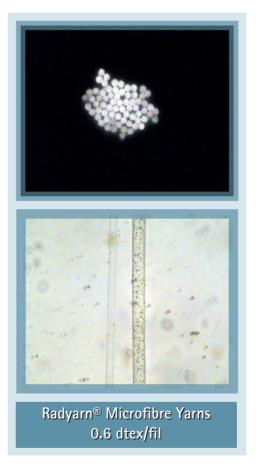

## **MICROFIBRE YARN**

Radyarn® microfibre yarn is synonymous with quality thanks to consolidated technology and constant quality controls in production. Its possible combination with other natural and/or synthetic fibres enables to manufacture a wide fabric range, all these fabrics having a particularly Soft touch, a Silken look and a better comfort due to the lightness and the transpiration of these microfibre yarns. The latter's versatility allows uses in different fields of application, such as sportswear and furnishing.