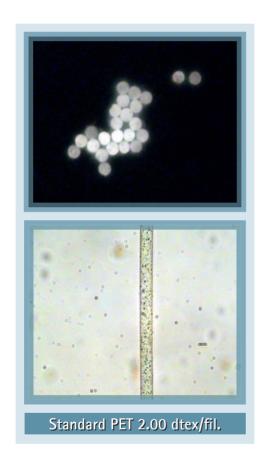

## **MICROFIBRE YARN**

Radyarn® microfibre yarn is synonymous with quality thanks to consolidated technology and constant quality controls in production. Its possible combination with other natural and/or synthetic fibres enables to manufacture a wide fabric range, all these fabrics having a particularly Soft touch, a Silken look and a better comfort due to the lightness and the transpiration of these microfibre yarns. The latter's versatility allows uses in different fields of application, such as sportswear and furnishing.